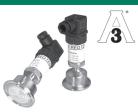

# Sanitary Pressure Transmitters

- Tri-Clamp & I-Line Connections
- Clean-In-Place Design
- 316SS Wetted Parts
- Internal Zero & Span Adjustment