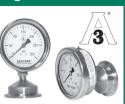

# Sanitary Pressure Gauges

- Quick Connect Tri-Clamp Design
- · CIP or Washdown Proof
- All Welded Construction
- 316SS Movement, Diaphragm and Seal
- Designed to meet 3A Standards
- Tri-Clamp & In-Line Connections