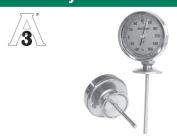

# Sanitary Bimetal Thermometers

- Hermetically Sealed Bimetal Thermometer
- All Welded Construction
- 3/4" 3" Tri-Clamp & I-Line Connections
- 2", 3", 4" & 5" Dials
- Custom Ranges & Dial Configurations