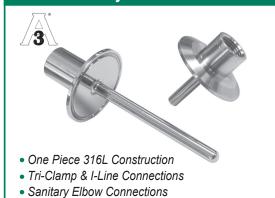

# REOTEMP

# **Sanitary Products**

INSTRUMENTS
Measuring your world since 1965

# **TEMPERATURE**

# Sanitary Bimetal Thermometers



- Hermetically Sealed Bimetal Thermometer
- All Welded Construction
- 3/4" 3" Tri-Clamp & I-Line Connections
- 2", 3", 4" & 5" Dials
- Custom Ranges & Dial Configurations

# Sanitary RTD's & Thermocouples



- Fast Response
- High Temperature Models Available
- Designed to Meet 3A Standard #74-02
- All Welded SS Construction

#### Sanitary Thermowells



# **PRESSURE**

# Sanitary Pressure Gauges

- Quick Connect Tri-Clamp Design
- · CIP or Washdown Proof
- All Welded Construction
- 316SS Movement, Diaphragm and Seal
- Designed to meet 3A Standards
- Tri-Clamp & In-Line Connections



# Sanitary Pressure Transmitters

- Tri-Clamp & I-Line Connections
- Clean-In-Place Design
- 316SS Wetted Parts
- Internal Zero & Span Adjustment



# Sanitary Fittings & Accessories

- In-Line Sanitary Diaphragm Seals
- Cooling Element & Capillary Systems
   Available
- Tri-Clamp & I-Line Fittings
- Digital Displays





Distributed by:

Since 1965

Standard & Custom Lengths